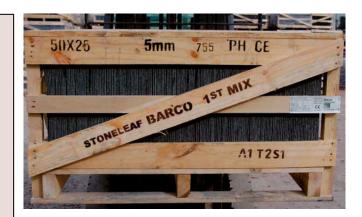

## Stone eaf Barco A1 T2 S1 Spanish Roof Slates

## BS EN 12326-1:2014 Test Results:

Water Absorption A1, Thermal Cycle T2, Sulphur Dioxide Exposure S1

**Source:** Galicia, Spain

Colour: Blue Black

**Texture:** Fine Textured

Sizes Available: 500 x 250mm,5mm and

6mm. Preholed 90-105mm

headlap

**Grades:** First Mix

|                                         | Holing<br>Gauge                | Coverage<br>per m2 | Approx<br>Weight<br>per m2 |
|-----------------------------------------|--------------------------------|--------------------|----------------------------|
| 500x250mm<br>5mm thick<br>with 90mm lap | Approx<br>310mm from<br>bottom | 19.5<br>slates     | 31 kg                      |