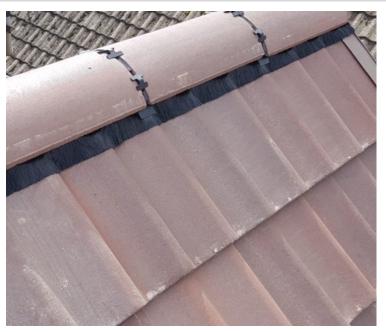

# STONELEAF DRY RIDGE BRUSH KIT

The Stoneleaf dry ridge brush
ventilation system has soft
polypropylene bristles which fill the
voids created by pantiles and other
profiled tiles, the hard plastic main
body provides a solid platform for
ridge tiles to sit evenly giving a
professional maintenance-free finish to
any roof

### Included in kit

13 Unions to fit 450mm Ridge Tiles 13 Stainless Steel 80mm Screws 13 Stainless Steel Plate 26 Plastic Clips