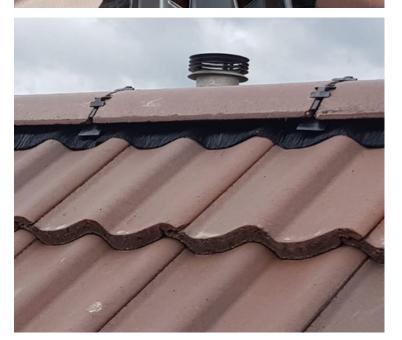

# STONELEAF DRY RIDGE BRUSH KIT

The Stoneleaf dry ridge brush
ventilation system has soft
polypropylene bristles which fill the
voids created by pantiles and other
profiled tiles, the hard plastic main
body provides a solid platform for
ridge tiles to sit evenly giving a
professional maintenance-free finish to
any roof

### Included in kit

13 Unions to fit 450mm Ridge Tiles 13 Stainless Steel 80mm Screws 13 Stainless Steel Plate 26 Plastic Clips