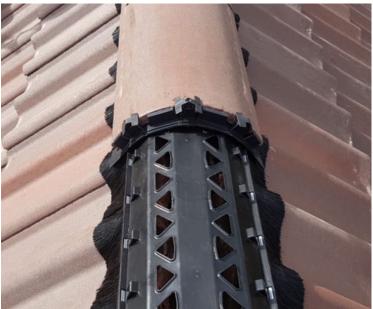

# STONELEAF DRY RIDGE BRUSH KIT

The Stoneleaf dry ridge brush
ventilation system has soft
polypropylene bristles which fill the
voids created by pantiles and other
profiled tiles, the hard plastic main
body provides a solid platform for
ridge tiles to sit evenly giving a
professional maintenance-free finish to
any roof

### Included in kit

13 Unions to fit 450mm Ridge Tiles 13 Stainless Steel 80mm Screws 13 Stainless Steel Plate 26 Plastic Clips