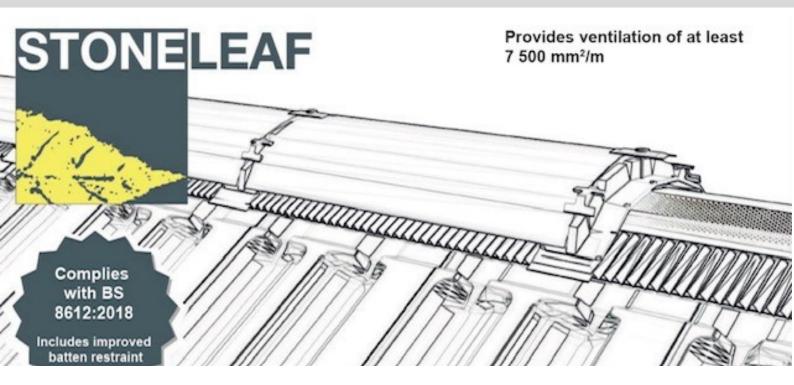

## Size

6m x 300mm Wide Ridge Roll 13 Unions to fit 450mm Ridge Tile 13 Stainless Steel 80mm Screw and Plate 26 Plastic Clips

Free Vent Area
7500mm <sup>2</sup>/m

**Suitable Pitch** 

Minimum 10° - Maximum 45°

Colour Black and Red The Stoneleaf Universal Dry Ridge kit creates a mortar-free fixing for ridge and hip tiles.

Providing a market-leading
7500mm2/m of ventilation this kit
will make sure your project is more
than compliant with new
BS8612:2018 regulations.
Supplied in 6-metre packs to suit
450mm long ridge